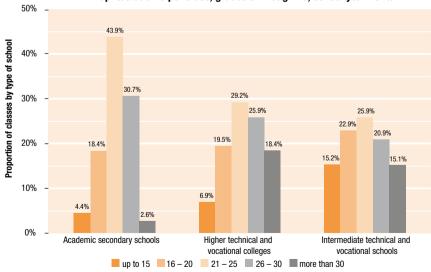

-         -         -         -         -         -         -         -         -         -         -         -         -         -         -         -         -         -         -         -         -         -         -         -         -         -         -         -         -         -         -         -         -         -         -         -         -         -         -         -         -         -         -         -         -         -         -         -         -         -         -         -         -         -         -         -         -         - |

<sup>1</sup> Schools for the medical services are not included. sta

Source: Statistics Austria - Education documentation, BMUKK calculations



statutes - Schools with a statute of their own.

### **Charts table 8:**









Table 8: Class sizes, school year 2010/11

| Type of school <sup>1</sup>                                  | Number of         |          | Number of | classes wit | h pupils | s/students |                 | Averege               |
|--------------------------------------------------------------|-------------------|----------|-----------|-------------|----------|------------|-----------------|-----------------------|
|                                                              | classes,<br>total | up to 10 | 11 – 15   | 16 – 20     | 21 – 25  | 26 – 30    | more<br>than 30 | Average<br>class size |
| Total for all types of schools (incl. statutes) <sup>2</sup> | 56,377            | 3,086    | 7,876     | 17,262      | 19,597   | 6,691      | 1,865           | 20.2                  |
|