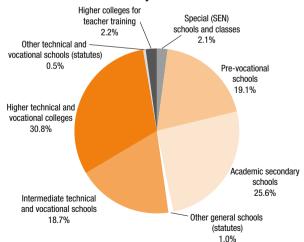

<sup>1</sup> Higher education (HE) entrance qualification.

Source: Statistics Austria - Microcensus

Table 4: Schools, classes and students by type of school and federal province, school year 2010/11

| Type of school <sup>1</sup>                                  |         | Aus     | tria, total |         | '       | Burg    | enland |         |
|--------------------------------------------------------------|---------|---------|-------------|---------|---------|---------|--------|---------|
|                                                              | Schools | Classes | St          | udents  | Schools | Classes | Stu    | dents   |
|                                                              |         |         | all         | females |         |         | all    | females |
| Total for all types of schools (incl. statutes)              | 5,900   | 56,529  | 1,144,080   | 549,731 | 290     | 1,840   | 35,340 | 17,273  |
| All mainstream schools                                       | 5,742   | 55,544  | 1,126,983   | 539,651 | 282     | 1,815   | 34,881 | 16,975  |
| General schools (incl. statutes)                             | 5,171   | 41,118  | 797,186     | 391,414 | 262     | 1,356   | 24,079 | 11,867  |
| General schools                                              | 5,071   | 40,484  | 787,384     | 386,599 | 256     | 1,342   | 23,948 | 11,805  |
| Compulsory schools                                           | 4,730   | 30,274  | 552,318     | 261,893 | 245     | 944     | 15,746 | 7,540   |
| Primary schools                                              | 3,171   | 17,956  | 327,663     | 158,549 | 188     | 630     | 10,104 | 4,898   |
| Lower secondary schools                                      | 1,158   | 9,611   | 192,616     | 91,655  | 41      | 243     | 4,886  | 2,386   |
| Special (SEN) schools and classes                            | 321     | 1,797   | 13,198      | 4,701   | 11      | 47      | 316    | 130     |
| Pre-vocational schools                                       | 255     | 910     | 18,841      | 6,988   | 12      | 24      | 440    | 126     |
| New secondary schools                                        | 323     | 1,658   | 34,324      | 16,189  | 28      | 147     | 2,692  | 1,274   |
| Academic secondary schools, total                            | 340     | 8,552   | 200,742     | 108,517 | 11      | 251     | 5,510  | 2,991   |
| Academic secondary schools, lower level                      | 272     | 4,578   | 112,330     | 58,254  | 8       | 132     | 3,075  | 1,564   |
| Academic secondary schools, upper level (all sub-types)      | 338     | 3,974   | 88,412      | 50,263  | 11      | 119     | 2,435  | 1,427   |
| Other general schools (statutes)                             | 119     | 634     | 9,802       | 4,815   | 6       | 14      | 131    | 62      |
| Technical and vocational schools & colleges (incl. statutes) | 693     | 14,861  | 332,872     | 147,304 | 27      | 469     | 10,863 | 5,021   |
| Technical and vocational schools & colleges                  | 635     | 14,510  | 325,577     | 142,039 | 25      | 458     | 10,535 | 4,785   |
| Vocational schools for apprentices, total                    | 158     | 6,711   | 137,881     | 47,516  | 4       | 120     | 2,454  | 648     |
| Intermediate & higher techn. and voc. S&C (incl. statutes)   | 536     | 8,150   | 194,991     | 99,788  | 23      | 349     | 8,409  | 4,373   |
| Crafts, technical and arts schools and colleges              | 171     | 3,319   | 78,774      | 20,087  | 6       | 130     | 3,187  | 743     |
| Technical and crafts (in a narrower sense)                   | 126     | 2,601   | 61,045      | 7,424   | 4       | 93      | 2,364  | 209     |
| Schools and colleges of clothing                             | 16      | 144     | 3,161       | 3,051   | 1       | 5       | 79     | 77      |
| Schools and colleges of tourism                              | 27      | 423     | 10,778      | 6,883   | 2       | 28      | 675    | 416     |
| Schools and colleges of arts and crafts                      | 17      | 151     | 3,790       | 2,729   | 1       | 4       | 69     | 41      |
| Schools and colleges of business administration              | 120     | 2,308   | 54,443      | 32,389  | 8       | 128     | 2,888  | 1,662   |
| S&C of management and the service industries                 | 109     | 1,521   | 37,078      | 32,965  | 6       | 67      | 1,738  | 1,590   |
| Schools and colleges for social professions                  | 58      | 330     | 7,344       | 5,979   | 2       | 11      | 328    | 236     |
| Schools and colleges for agriculture and forestry            | 108     | 663     | 17,211      | 8,245   | 3       | 13      | 268    | 142     |
| Schools and colleges for other scopes                        | 3       | 9       | 141         | 123     | -       | -       | -      | -       |
| Intermediate technical and vocational schools, total         | 420     | 2,197   | 50,094      | 24,270  | 21      | 79      | 1,724  | 936     |
| Higher technical and vocational colleges, total              | 306     | 5,602   | 137,602     | 70,253  | 15      | 259     | 6,357  | 3,201   |
| Other technical and vocational schools (statutes)            | 69      | 351     | 7,295       | 5,265   | 2       | 11      | 328    | 236     |
| Institutions for teacher training, total                     | 38      | 550     | 14,022      | 11,013  | 1       | 15      | 398    | 385     |
| Intermediate schools for teacher training                    | 4       | 152     | 3,535       | 1,074   | -       | -       | -      | -       |
| Higher colleges for teacher training                         | 34      | 398     | 10,487      | 9,939   | 1       | 15      | 398    | 385     |