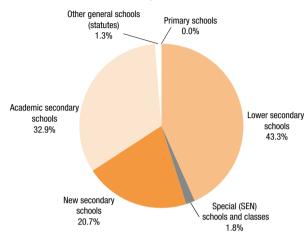

<sup>1</sup> Higher education (HE) entrance qualification.

Source: Statistics Austria - Microcensus

Table 4: Schools, classes and students by type of school and federal province, school year 2010/11

| Type of school <sup>1</sup>                                  |         | Aus     | tria, total |         | '       | Burg    | enland |         |
|--------------------------------------------------------------|---------|---------|-------------|---------|---------|---------|--------|---------|
|                                                              | Schools | Classes | St          | udents  | Schools | Classes | Stu    | dents   |
|                                                              |         |         | all         | females |         |         | all    | females |
| Total for all types of schools (incl. statutes)              | 5,900   | 56,529  | 1,144,080   | 549,731 | 290     | 1,840   | 35,340 | 17,273  |
| All mainstream schools                                       | 5,742   | 55,544  | 1,126,983   | 539,651 | 282     | 1,815   | 34,881 | 16,975  |
| General schools (incl. statutes)                             | 5,171   | 41,118  | 797,186     | 391,414 | 262     | 1,356   | 24,079 | 11,867  |
| General schools                                              | 5,071   | 40,484  | 787,384     | 386,599 | 256     | 1,342   | 23,948 | 11,805  |
| Compulsory schools                                           | 4,730   | 30,274  | 552,318     | 261,893 | 245     | 944     | 15,746 | 7,540   |
| Primary schools                                              | 3,171   | 17,956  | 327,663     | 158,549 | 188     | 630     | 10,104 | 4,898   |
| Lower secondary schools                                      | 1,158   | 9,611   | 192,616     | 91,655  | 41      | 243     | 4,886  | 2,386   |
| Special (SEN) schools and classes                            | 321     | 1,797   | 13,198      | 4,701   | 11      | 47      | 316    | 130     |
| Pre-vocational schools                                       | 255     | 910     | 18,841      | 6,988   | 12      | 24      | 440    | 126     |
| New secondary schools                                        | 323     | 1,658   | 34,324      | 16,189  | 28      | 147     | 2,692  | 1,274   |
| Academic secondary schools, total                            | 340     | 8,552   | 200,742     | 108,517 | 11      | 251     | 5,510  | 2,991   |
| Academic secondary schools, lower level                      | 272     | 4,578   | 112,330     | 58,254  | 8       | 132     | 3,075  | 1,564   |
| Academic secondary schools, upper level (all sub-types)      | 338     | 3,974   | 88,412      | 50,263  | 11      | 119     | 2,435  | 1,427   |
| Other general schools (statutes)                             | 119     | 634     | 9,802       | 4,815   | 6       | 14      | 131    | 62      |
| Technical and vocational schools & colleges (incl. statutes) | 693     | 14,861  | 332,872     | 147,304 | 27      | 469     | 10,863 | 5,021   |
| Technical and vocational schools & colleges                  | 635     | 14,510  | 325,577     | 142,039 | 25      | 458     | 10,535 | 4,785   |
| Vocational schools for apprentices, total                    | 158     | 6,711   | 137,881     | 47,516  | 4       | 120     | 2,454  | 648     |
| Intermediate & higher techn. and voc. S&C (incl. statutes)   | 536     | 8,150   | 194,991     | 99,788  | 23      | 349     | 8,409  | 4,373   |
| Crafts, technical and arts schools and colleges              | 171     | 3,319   | 78,774      | 20,087  | 6       | 130     | 3,187  | 743     |
| Technical and crafts (in a narrower sense)                   | 126     | 2,601   | 61,045      | 7,424   | 4       | 93      | 2,364  | 209     |
| Schools and colleges of clothing                             | 16      | 144     | 3,161       | 3,051   | 1       | 5       | 79     | 77      |
| Schools and colleges of tourism                              | 27      | 423     | 10,778      | 6,883   | 2       | 28      | 675    | 416     |
| Schools and colleges of arts and crafts                      | 17      | 151     | 3,790       | 2,729   | 1       | 4       | 69     | 41      |
| Schools and colleges of business administration              | 120     | 2,308   | 54,443      | 32,389  | 8       | 128     | 2,888  | 1,662   |
| S&C of management and the service industries                 | 109     | 1,521   | 37,078      | 32,965  | 6       | 67      | 1,738  | 1,590   |
| Schools and colleges for social professions                  | 58      | 330     | 7,344       | 5,979   | 2       | 11      | 328    | 236     |
| Schools and colleges for agriculture and forestry            | 108     | 663     | 17,211      | 8,245   | 3       | 13      | 268    | 142     |
| Schools and colleges for other scopes                        | 3       | 9       | 141         | 123     | -       | -       | -      | -       |
| Intermediate technical and vocational schools, total         | 420     | 2,197   | 50,094      | 24,270  | 21      | 79      | 1,724  | 936     |
| Higher technical and vocational colleges, total              | 306     | 5,602   | 137,602     | 70,253  | 15      | 259     | 6,357  | 3,201   |
| Other technical and vocational schools (statutes)            | 69      | 351     | 7,295       | 5,265   | 2       | 11      | 328    | 236     |
| Institutions for teacher training, total                     | 38      | 550     | 14,022      | 11,013  | 1       | 15      | 398    | 385     |
| Intermediate schools for teacher training                    | 4       | 152     | 3,535       | 1,074   | -       | -       | -      | -       |
| Higher colleges for teacher training                         | 34      | 398     | 10,487      | 9,939   | 1       | 15      | 398    | 385     |