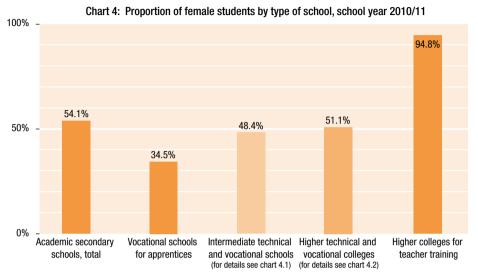

<sup>1</sup> Schools for the medical services are not included.

Table 4 – details: Schools, classes and students, detailed classification of school types, school year 2010/11

| Type of school                                                  |         | Austr   | ia, total |         | Burgenland |         |       |         |
|-----------------------------------------------------------------|---------|---------|-----------|---------|------------|---------|-------|---------|
|                                                                 | Schools | Classes | St        | udents  | Schools    | Classes | Stud  | dents   |
|                                                                 |         |         | all       | females |            |         | all   | females |
| Academic secondary schools, total                               | 340     | 8,552   | 200,742   | 108,517 | 11         | 251     | 5,510 | 2,991   |
| Academic secondary schools, full 8/9 year cycle                 | 272     | 7,310   | 172,058   | 91,317  | 8          | 191     | 4,232 | 2,248   |
| Academic secondary schools, lower level                         | 272     | 4,578   | 112,330   | 58,254  | 8          | 132     | 3,075 | 1,564   |
| Academic secondary schools, upper level                         | 265     | 2,732   | 59,728    | 33,063  | 7          | 59      | 1,157 | 684     |
| Academic secondary schools, separate upper level                | 105     | 1,069   | 24,474    | 14,813  | 7          | 60      | 1,278 | 743     |
| Academic secondary schools for people in employment             | 8       | 140     | 3,524     | 2,005   | -          | -       | -     | -       |
| Add-on secondary schools                                        | 4       | 33      | 686       | 382     | -          | -       | -     | -       |
| Vocational schools for apprentices, total                       | 158     | 6,711   | 137,881   | 47,516  | 4          | 120     | 2,454 | 648     |
| Vocational schools for apprentices                              | 150     | 6,666   | 137,064   | 47,062  | 4          | 120     | 2,454 | 648     |
| Vocational schools for agriculture and forestry for apprentices | 8       | 45      | 817       | 454     | -          | -       | -     |         |
| Intermediate & higher techn. and voc. S&C (without statutes)    | 478     | 7,799   | 187,696   | 94,523  | 21         | 338     | 8,081 | 4,137   |
| Intermediate technical and vocational schools, total            | 420     | 2,197   | 50,094    | 24,270  | 21         | 79      | 1,724 | 936     |
| Intermediate crafts, technical and arts schools                 | 135     | 747     | 15,898    | 3,149   | 6          | 23      | 463   | 121     |
| Intermediate technical and crafts schools (in a narrower sense) | 104     | 579     | 12,126    | 890     | 3          | 13      | 248   | 10      |
| Intermediate schools of clothing                                | 8       | 27      | 572       | 554     | -          | -       | -     | -       |
| Intermediate schools of tourism                                 | 20      | 94      | 2,252     | 1,187   | 2          | 6       | 146   | 70      |
| Intermediate schools of arts and crafts                         | 10      | 47      | 948       | 518     | 1          | 4       | 69    | 41      |
| Intermediate schools of business administration                 | 107     | 489     | 11,030    | 6,132   | 8          | 27      | 614   | 346     |
| Intermediate schools of management and the service industries   | 82      | 365     | 8,117     | 6,888   | 5          | 16      | 379   | 327     |
| Intermediate schools for social professions                     | 16      | 65      | 1,657     | 1,537   | -          | -       | -     | -       |
| Intermediate schools for agriculture and forestry               | 96      | 531     | 13,392    | 6,564   | 3          | 13      | 268   | 142     |
| Higher technical and vocational colleges, total                 | 306     | 5,602   | 137,602   | 70,253  | 15         | 259     | 6,357 | 3,201   |
| Higher crafts, technical and arts colleges                      | 111     | 2,542   | 62,272    | 16,665  | 5          | 107     | 2,724 | 622     |
| Higher technical and crafts colleges (in a narrower sense)      | 72      | 2,010   | 48,799    | 6,464   | 3          | 80      | 2,116 | 199     |
| Higher colleges of clothing                                     | 14      | 117     | 2,589     | 2,497   | 1          | 5       | 79    | 77      |
| Higher colleges of tourism                                      | 25      | 315     | 8,169     | 5,565   | 2          | 22      | 529   | 346     |
| Higher colleges of arts and crafts                              | 9       | 100     | 2,715     | 2,139   | -          | -       | -     | -       |
| Higher colleges of business administration                      | 109     | 1,790   | 42,781    | 26,002  | 7          | 101     | 2,274 | 1,316   |
| Higher colleges of management and the service industries        | 89      | 1,138   | 28,730    | 25,905  | 5          | 51      | 1,359 | 1,263   |
| Higher colleges of agriculture and forestry                     | 12      | 132     | 3,819     | 1,681   | -          | -       | -     | -       |
| Other schools (statutes), total                                 | 188     | 985     | 17,097    | 10,080  | 8          | 25      | 459   | 298     |
| Other general schools (statutes)                                | 119     | 634     | 9,802     | 4,815   | 6          | 14      | 131   | 62      |
| Other technical and vocational schools (statutes)               | 69      | 351     | 7,295     | 5,265   | 2          | 11      | 328   | 236     |
|                                                                 |         |         |           |         |            |         |       |         |