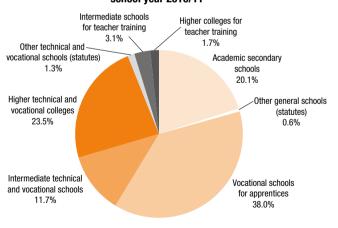

<sup>1</sup> Higher education (HE) entrance qualification.

Source: Statistics Austria - Microcensus

Table 4: Schools, classes and students by type of school and federal province, school year 2010/11

| Type of school <sup>1</sup>                                  |         | Aus     | tria, total |         | '       | Burg    | enland |         |
|--------------------------------------------------------------|---------|---------|-------------|---------|---------|---------|--------|---------|
|                                                              | Schools | Classes | St          | udents  | Schools | Classes | Stu    | dents   |
|                                                              |         |         | all         | females |         |         | all    | females |
| Total for all types of schools (incl. statutes)              | 5,900   | 56,529  | 1,144,080   | 549,731 | 290     | 1,840   | 35,340 | 17,273  |
| All mainstream schools                                       | 5,742   | 55,544  | 1,126,983   | 539,651 | 282     | 1,815   | 34,881 | 16,975  |
| General schools (incl. statutes)                             | 5,171   | 41,118  | 797,186     | 391,414 | 262     | 1,356   | 24,079 | 11,867  |
| General schools                                              | 5,071   | 40,484  | 787,384     | 386,599 | 256     | 1,342   | 23,948 | 11,805  |
| Compulsory schools                                           | 4,730   | 30,274  | 552,318     | 261,893 | 245     | 944     | 15,746 | 7,540   |
| Primary schools                                              | 3,171   | 17,956  | 327,663     | 158,549 | 188     | 630     | 10,104 | 4,898   |
| Lower secondary schools                                      | 1,158   | 9,611   | 192,616     | 91,655  | 41      | 243     | 4,886  | 2,386   |
| Special (SEN) schools and classes                            | 321     | 1,797   | 13,198      | 4,701   | 11      | 47      | 316    | 130     |
| Pre-vocational schools                                       | 255     | 910     | 18,841      | 6,988   | 12      | 24      | 440    | 126     |
| New secondary schools                                        | 323     | 1,658   | 34,324      | 16,189  | 28      | 147     | 2,692  | 1,274   |
| Academic secondary schools, total                            | 340     | 8,552   | 200,742     | 108,517 | 11      | 251     | 5,510  | 2,991   |
| Academic secondary schools, lower level                      | 272     | 4,578   | 112,330     | 58,254  | 8       | 132     | 3,075  | 1,564   |
| Academic secondary schools, upper level (all sub-types)      | 338     | 3,974   | 88,412      | 50,263  | 11      | 119     | 2,435  | 1,427   |
| Other general schools (statutes)                             | 119     | 634     | 9,802       | 4,815   | 6       | 14      | 131    | 62      |
| Technical and vocational schools & colleges (incl. statutes) | 693     | 14,861  | 332,872     | 147,304 | 27      | 469     | 10,863 | 5,021   |
| Technical and vocational schools & colleges                  | 635     | 14,510  | 325,577     | 142,039 | 25      | 458     | 10,535 | 4,785   |
| Vocational schools for apprentices, total                    | 158     | 6,711   | 137,881     | 47,516  | 4       | 120     | 2,454  | 648     |
| Intermediate & higher techn. and voc. S&C (incl. statutes)   | 536     | 8,150   | 194,991     | 99,788  | 23      | 349     | 8,409  | 4,373   |
| Crafts, technical and arts schools and colleges              | 171     | 3,319   | 78,774      | 20,087  | 6       | 130     | 3,187  | 743     |
| Technical and crafts (in a narrower sense)                   | 126     | 2,601   | 61,045      | 7,424   | 4       | 93      | 2,364  | 209     |
| Schools and colleges of clothing                             | 16      | 144     | 3,161       | 3,051   | 1       | 5       | 79     | 77      |
| Schools and colleges of tourism                              | 27      | 423     | 10,778      | 6,883   | 2       | 28      | 675    | 416     |
| Schools and colleges of arts and crafts                      | 17      | 151     | 3,790       | 2,729   | 1       | 4       | 69     | 41      |
| Schools and colleges of business administration              | 120     | 2,308   | 54,443      | 32,389  | 8       | 128     | 2,888  | 1,662   |
| S&C of management and the service industries                 | 109     | 1,521   | 37,078      | 32,965  | 6       | 67      | 1,738  | 1,590   |
| Schools and colleges for social professions                  | 58      | 330     | 7,344       | 5,979   | 2       | 11      | 328    | 236     |
| Schools and colleges for agriculture and forestry            | 108     | 663     | 17,211      | 8,245   | 3       | 13      | 268    | 142     |
| Schools and colleges for other scopes                        | 3       | 9       | 141         | 123     | -       | -       | -      | -       |
| Intermediate technical and vocational schools, total         | 420     | 2,197   | 50,094      | 24,270  | 21      | 79      | 1,724  | 936     |
| Higher technical and vocational colleges, total              | 306     | 5,602   | 137,602     | 70,253  | 15      | 259     | 6,357  | 3,201   |
| Other technical and vocational schools (statutes)            | 69      | 351     | 7,295       | 5,265   | 2       | 11      | 328    | 236     |
| Institutions for teacher training, total                     | 38      | 550     | 14,022      | 11,013  | 1       | 15      | 398    | 385     |
| Intermediate schools for teacher training                    | 4       | 152     | 3,535       | 1,074   | -       | -       | -      | -       |
| Higher colleges for teacher training                         | 34      | 398     | 10,487      | 9,939   | 1       | 15      | 398    | 385     |