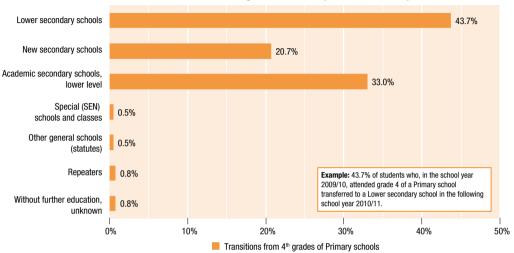

### **Content**

| Table 1:  | Key data on education and population statistics, 2000/01, 2009/10 and 2010/11                                                                                                       | 7  |
|-----------|-------------------------------------------------------------------------------------------------------------------------------------------------------------------------------------|----|
| Table 2:  | Demographic development, population aged 6 to 18 years, 1986 – 2036                                                                                                                 | 8  |
| Table 3:  | Educational attainment of the population: 25 to 64 year old resident population by highest level of education attained, 2010                                                        |    |
| Table 4:  | Schools, classes and students by type of school and federal province, school year 2010/11                                                                                           | 10 |
| Table 5:  | Students with other than Austrian citizenship by type of school and federal province, school year 2010/11                                                                           | 22 |
| Table 6:  | Students with non-German mother tongue by type of school and federal province, school year 2010/11                                                                                  | 24 |
| Table 7:  | Proportions of school types, distribution of all pupils/students by type of school, school year 2010/11                                                                             | 27 |
| Table 7a: | Proportions of school types, distribution of male pupils/students by type of school, school year 2010/11                                                                            | 28 |
| Table 7b: | Proportions of school types, distribution of female pupils/students by type of school, school year 2010/11                                                                          | 29 |
| Table 8:  | Class sizes, school year 2010/11                                                                                                                                                    | 31 |
| Table 9:  | Recipients of student support and/or accommodation grants by support category, type of school and federal province, school year 2009/10                                             | 33 |
| Table 10: | Teaching staff by school type and federal province, school year 2010/11                                                                                                             | 34 |
| Table 11: | Transitions: Education after the 4 <sup>th</sup> grade of a Primary school, Lower secondary school or an Academic secondary school, lower level, school year 2010/11                | 37 |
| Table 12: | Students in graduation classes of upper secondary schools by school type and gender, graduation years 1990, 2000, 2005, 2010 and 2011                                               | 38 |
| Table 13: | University Colleges of Teacher Education: students and new entrants, winter term 2010/11                                                                                            | 39 |
| Table 14: | University Colleges of Teacher Education: new entrants and graduates, academic year 2009/10                                                                                         | 40 |
| Table 15: | University Colleges of Teacher Education: Students in further and continuing education, winter term 2010/11 and academic year 2009/10                                               | 41 |
| Table 16: | Reference levels of European average performance (Benchmarks) in education and training, 2010                                                                                       | 42 |
| Table 17: | Adult education: number of events and participation, calendar year 2010 and academic year 2009/10, respectively                                                                     | 43 |
| Table 18: | Adults' participation in lifelong learning: Population of 15 years and older by participation in training and continuing education; type, purpose and hours by age and gender, 2010 | 44 |
| Table 19: | Labour force aged 25 to 64 years participating in continuing education by federal province and purpose of continuing education, 2010                                                | 45 |