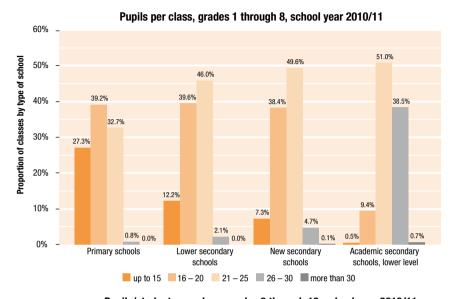

-         -         -         -         -         -         -         -         -         -         -         -         -         -         -         -         -         -         -         -         -         -         -         -         -         -         -         -         -         -         -         -         -         -         -         -         -         -         -         -         -         -         -         -         -         -         -         -         -         -         -         -         -         -         -         -         -         - |

<sup>1</sup> Schools for the medical services are not included. sta

Source: Statistics Austria - Education documentation, BMUKK calculations



statutes - Schools with a statute of their own.

### **Charts table 8:**









Table 8: Class sizes, school year 2010/11

| Type of school <sup>1</sup>                                  | Number of         |          | Number of | classes wit | h pupils | s/students |                 | Averege               |
|--------------------------------------------------------------|-------------------|----------|-----------|-------------|----------|------------|-----------------|-----------------------|
|                                                              | classes,<br>total | up to 10 | 11 – 15   | 16 – 20     | 21 – 25  | 26 – 30    | more<br>than 30 | Average<br>class size |
| Total for all types of schools (incl. statutes) <sup>2</sup> | 56,377            | 3,086    | 7,876     | 17,262      | 19,597   | 6,691      | 1,865           | 20.2