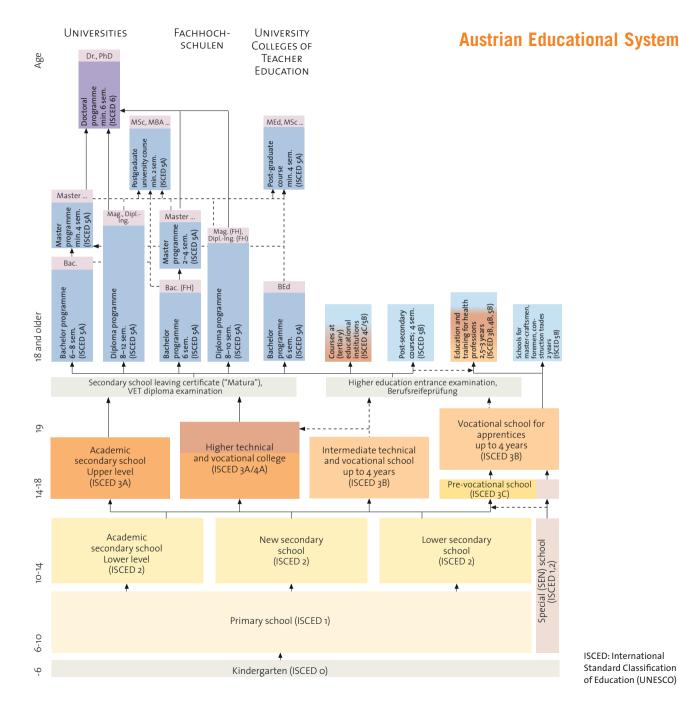

The "Statistical Guide 2011" presents up-to-date figures, data and facts about the school system and adult education in concise and clearly arranged form. Built upon the annually published tables of the number of schools, classes, pupils and students at University Colleges of Teacher Education the "Statistical Guide" provides information about the educational attainment of the Austrian resident population and EU-benchmarks. A new feature this year provides a detailed classification of school types.