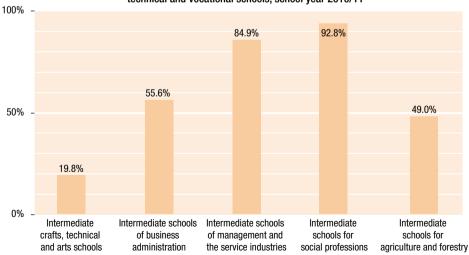

<sup>1</sup> Schools for the medical services are not included.

Table 4 – details: Schools, classes and students, detailed classification of school types, school year 2010/11

| Type of school                                                  |         | Austr   | ia, total |         | Burgenland |         |       |         |
|-----------------------------------------------------------------|---------|---------|-----------|---------|------------|---------|-------|---------|
|                                                                 | Schools | Classes | St        | udents  | Schools    | Classes | Stud  | dents   |
|                                                                 |         |         | all       | females |            |         | all   | females |
| Academic secondary schools, total                               | 340     | 8,552   | 200,742   | 108,517 | 11         | 251     | 5,510 | 2,991   |
| Academic secondary schools, full 8/9 year cycle                 | 272     | 7,310   | 172,058   | 91,317  | 8          | 191     | 4,232 | 2,248   |
| Academic secondary schools, lower level                         | 272     | 4,578   | 112,330   | 58,254  | 8          | 132     | 3,075 | 1,564   |
| Academic secondary schools, upper level                         | 265     | 2,732   | 59,728    | 33,063  | 7          | 59      | 1,157 | 684     |
| Academic secondary schools, separate upper level                | 105     | 1,069   | 24,474    | 14,813  | 7          | 60      | 1,278 | 743     |
| Academic secondary schools for people in employment             | 8       | 140     | 3,524     | 2,005   | -          | -       | -     | -       |
| Add-on secondary schools                                        | 4       | 33      | 686       | 382     | -          | -       | -     | -       |
| Vocational schools for apprentices, total                       | 158     | 6,711   | 137,881   | 47,516  | 4          | 120     | 2,454 | 648     |
| Vocational schools for apprentices                              | 150     | 6,666   | 137,064   | 47,062  | 4          | 120     | 2,454 | 648     |
| Vocational schools for agriculture and forestry for apprentices | 8       | 45      | 817       | 454     | -          | -       | -     |         |
| Intermediate & higher techn. and voc. S&C (without statutes)    | 478     | 7,799   | 187,696   | 94,523  | 21         | 338     | 8,081 | 4,137   |
| Intermediate technical and vocational schools, total            | 420     | 2,197   | 50,094    | 24,270  | 21         | 79      | 1,724 | 936     |
| Intermediate crafts, technical and arts schools                 | 135     | 747     | 15,898    | 3,149   | 6          | 23      | 463   | 121     |
| Intermediate technical and crafts schools (in a narrower sense) | 104     | 579     | 12,126    | 890     | 3          | 13      | 248   | 10      |
| Intermediate schools of clothing                                | 8       | 27      | 572       | 554     | -          | -       | -     | -       |
| Intermediate schools of tourism                                 | 20      | 94      | 2,252     | 1,187   | 2          | 6       | 146   | 70      |
| Intermediate schools of arts and crafts                         | 10      | 47      | 948       | 518     | 1          | 4       | 69    | 41      |
| Intermediate schools of business administration                 | 107     | 489     | 11,030    | 6,132   | 8          | 27      | 614   | 346     |
| Intermediate schools of management and the service industries   | 82      | 365     | 8,117     | 6,888   | 5          | 16      | 379   | 327     |
| Intermediate schools for social professions                     | 16      | 65      | 1,657     | 1,537   | -          | -       | -     | -       |
| Intermediate schools for agriculture and forestry               | 96      | 531     | 13,392    | 6,564   | 3          | 13      | 268   | 142     |
| Higher technical and vocational colleges, total                 | 306     | 5,602   | 137,602   | 70,253  | 15         | 259     | 6,357 | 3,201   |
| Higher crafts, technical and arts colleges                      | 111     | 2,542   | 62,272    | 16,665  | 5          | 107     | 2,724 | 622     |
| Higher technical and crafts colleges (in a narrower sense)      | 72      | 2,010   | 48,799    | 6,464   | 3          | 80      | 2,116 | 199     |
| Higher colleges of clothing                                     | 14      | 117     | 2,589     | 2,497   | 1          | 5       | 79    | 77      |
| Higher colleges of tourism                                      | 25      | 315     | 8,169     | 5,565   | 2          | 22      | 529   | 346     |
| Higher colleges of arts and crafts                              | 9       | 100     | 2,715     | 2,139   | -          | -       | -     | -       |
| Higher colleges of business administration                      | 109     | 1,790   | 42,781    | 26,002  | 7          | 101     | 2,274 | 1,316   |
| Higher colleges of management and the service industries        | 89      | 1,138   | 28,730    | 25,905  | 5          | 51      | 1,359 | 1,263   |
| Higher colleges of agriculture and forestry                     | 12      | 132     | 3,819     | 1,681   | -          | -       | -     | -       |
| Other schools (statutes), total                                 | 188     | 985     | 17,097    | 10,080  | 8          | 25      | 459   | 298     |
| Other general schools (statutes)                                | 119     | 634     | 9,802     | 4,815   | 6          | 14      | 131   | 62      |
| Other technical and vocational schools (statutes)               | 69      | 351     | 7,295     | 5,265   | 2          | 11      | 328   | 236     |
|                                                                 |         |         |           |         |            |         |       |         |