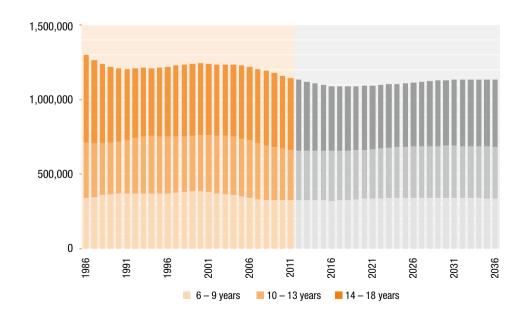

n.a. - Not available.

Source: Statistics Austria

Table 2: Demographic development, population aged 6 to 18 years, 1986 – 2036<sup>1</sup>

|      | 6 – 9 years | 10 – 13 years | 14 – 18 years |
|------|-------------|---------------|---------------|
| 1986 | 340,558     | 373,860       | 584,149       |
| 1991 | 372,333     | 356,976       | 475,426       |
| 1996 | 373,493     | 377,691       | 467,554       |
| 2001 | 379,399     | 381,744       | 477,011       |
| 2006 | 343,117     | 381,820       | 494,482       |
| 2011 | 325,529     | 338,528       | 481,157       |
| 2016 | 323,185     | 333,200       | 434,149       |
| 2021 | 335,968     | 331,349       | 427,938       |
| 2026 | 341,712     | 343,561       | 428,204       |
| 2031 | 341,530     | 348,346       | 442,156       |
| 2036 | 337,025     | 347,188       | 447,545       |

<sup>1</sup> Resident population, annual average; from 2011: forecast.

Source: Statistics Austria

Table 3: Educational attainment of the population: 25 to 64 year old resident population by highest level of education attained, 2010