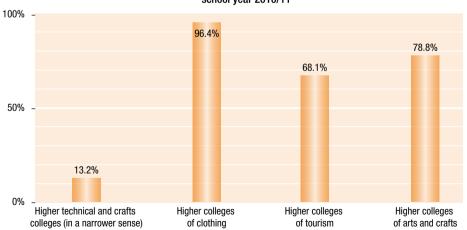

<sup>1</sup> Schools for the medical services are not included.

Table 4 – details: Schools, classes and students, detailed classification of school types, school year 2010/11

| Type of school                                                  |         | Austr   | ia, total |         | Burgenland |         |       |         |
|-----------------------------------------------------------------|---------|---------|-----------|---------|------------|---------|-------|---------|
|                                                                 | Schools | Classes | St        | udents  | Schools    | Classes | Stud  | dents   |
|                                                                 |         |         | all       | females |            |         | all   | females |
| Academic secondary schools, total                               | 340     | 8,552   | 200,742   | 108,517 | 11         | 251     | 5,510 | 2,991   |
| Academic secondary schools, full 8/9 year cycle                 | 272     | 7,310   | 172,058   | 91,317  | 8          | 191     | 4,232 | 2,248   |
| Academic secondary schools, lower level                         | 272     | 4,578   | 112,330   | 58,254  | 8          | 132     | 3,075 | 1,564   |
| Academic secondary schools, upper level                         | 265     | 2,732   | 59,728    | 33,063  | 7          | 59      | 1,157 | 684     |
| Academic secondary schools, separate upper level                | 105     | 1,069   | 24,474    | 14,813  | 7          | 60      | 1,278 | 743     |
| Academic secondary schools for people in employment             | 8       | 140     | 3,524     | 2,005   | -          | -       | -     | -       |
| Add-on secondary schools                                        | 4       | 33      | 686       | 382     | -          | -       | -     | -       |
| Vocational schools for apprentices, total                       | 158     | 6,711   | 137,881   | 47,516  | 4          | 120     | 2,454 | 648     |
| Vocational schools for apprentices                              | 150     | 6,666   | 137,064   | 47,062  | 4          | 120     | 2,454 | 648     |
| Vocational schools for agriculture and forestry for apprentices | 8       | 45      | 817       | 454     | -          | -       | -     |         |
| Intermediate & higher techn. and voc. S&C (without statutes)    | 478     | 7,799   | 187,696   | 94,523  | 21         | 338     | 8,081 | 4,137   |
| Intermediate technical and vocational schools, total            | 420     | 2,197   | 50,094    | 24,270  | 21         | 79      | 1,724 | 936     |
| Intermediate crafts, technical and arts schools                 | 135     | 747     | 15,898    | 3,149   | 6          | 23      | 463   | 121     |
| Intermediate technical and crafts schools (in a narrower sense) | 104     | 579     | 12,126    | 890     | 3          | 13      | 248   | 10      |
| Intermediate schools of clothing                                | 8       | 27      | 572       | 554     | -          | -       | -     | -       |
| Intermediate schools of tourism                                 | 20      | 94      | 2,252     | 1,187   | 2          | 6       | 146   | 70      |
| Intermediate schools of arts and crafts                         | 10      | 47      | 948       | 518     | 1          | 4       | 69    | 41      |
| Intermediate schools of business administration                 | 107     | 489     | 11,030    | 6,132   | 8          | 27      | 614   | 346     |
| Intermediate schools of management and the service industries   | 82      | 365     | 8,117     | 6,888   | 5          | 16      | 379   | 327     |
| Intermediate schools for social professions                     | 16      | 65      | 1,657     | 1,537   | -          | -       | -     | -       |
| Intermediate schools for agriculture and forestry               | 96      | 531     | 13,392    | 6,564   | 3          | 13      | 268   | 142     |
| Higher technical and vocational colleges, total                 | 306     | 5,602   | 137,602   | 70,253  | 15         | 259     | 6,357 | 3,201   |
| Higher crafts, technical and arts colleges                      | 111     | 2,542   | 62,272    | 16,665  | 5          | 107     | 2,724 | 622     |
| Higher technical and crafts colleges (in a narrower sense)      | 72      | 2,010   | 48,799    | 6,464   | 3          | 80      | 2,116 | 199     |
| Higher colleges of clothing                                     | 14      | 117     | 2,589     | 2,497   | 1          | 5       | 79    | 77      |
| Higher colleges of tourism                                      | 25      | 315     | 8,169     | 5,565   | 2          | 22      | 529   | 346     |
| Higher colleges of arts and crafts                              | 9       | 100     | 2,715     | 2,139   | -          | -       | -     | -       |
| Higher colleges of business administration                      | 109     | 1,790   | 42,781    | 26,002  | 7          | 101     | 2,274 | 1,316   |
| Higher colleges of management and the service industries        | 89      | 1,138   | 28,730    | 25,905  | 5          | 51      | 1,359 | 1,263   |
| Higher colleges of agriculture and forestry                     | 12      | 132     | 3,819     | 1,681   | -          | -       | -     | -       |
| Other schools (statutes), total                                 | 188     | 985     | 17,097    | 10,080  | 8          | 25      | 459   | 298     |
| Other general schools (statutes)                                | 119     | 634     | 9,802     | 4,815   | 6          | 14      | 131   | 62      |
| Other technical and vocational schools (statutes)               | 69      | 351     | 7,295     | 5,265   | 2          | 11      | 328   | 236     |
|                                                                 |         |         |           |         |            |         |       |         |